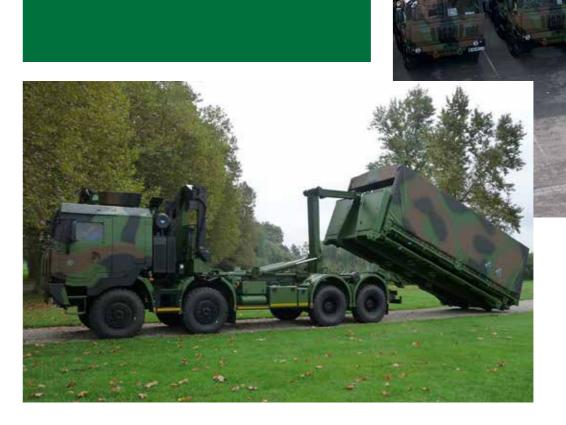

## **Technical characteristics**

Ground clearance 400 mm

Side Slope Step Slope Fording Trench 30 % 40 % 800 mm 700 mm 350 mm

The **PPLOG** is an 8x8 logistic transport vehicle which can be armoured. It features a **load handling system and excellent loading capabilities**. It is a **robust, reliable** vehicle with excellent mobility on all types of terrains.

This carrier can **carry various payloads**, including dangerous substances, in accordance with the ADR regulation.

Its **hydraulic arm** is used to load, unload and carry flatracks and 1C and 1 CC 20' containers, plus their transfer outo its logistic trailer (RLOG).