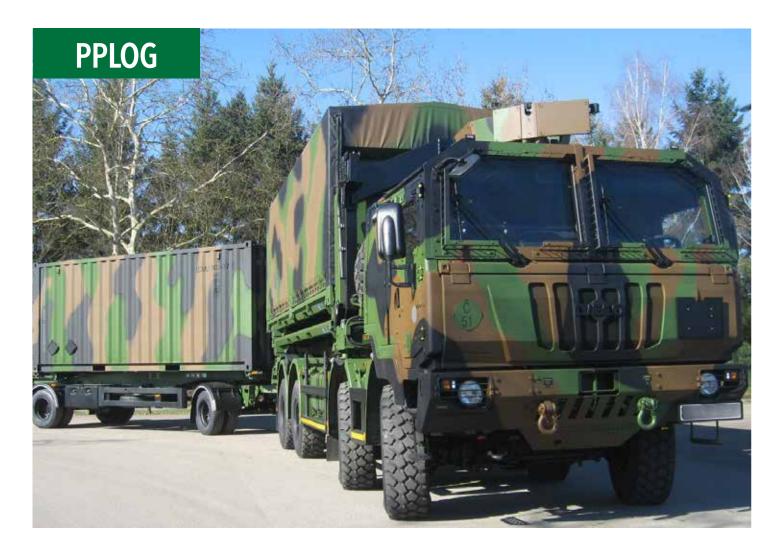

The PPLOG and its trailer (RLOG) form a whole: truck, trailer and flatracks. Together, they form the French army's latest generation logistic convoy, PPLOG/R, widely used in France and abroad.

Engine: 330 kW (450 hp)