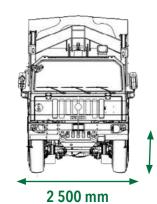

## **Technical characteristics**

Ground clearance 400 mm

Side Slope Step Slope Fording Trench 30 % 40 % 800 mm 700 mm 350 mm

The **PPLOG** is an 8x8 logistic transport vehicle which can be armoured. It features a **load handling system and excellent loading capabilities**. It is a **robust, reliable** vehicle with excellent mobility on all types of terrains.