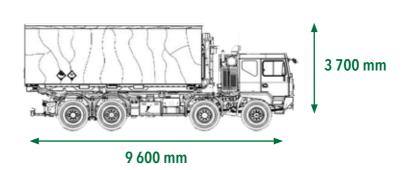

## **Technical characteristics**

Ground clearance 400 mm

Side Slope Step Slope Fording Trench 30 % 40 % 800 mm 700 mm 350 mm

The **PPLOG** is an 8x8 logistic transport vehicle which can be armoured. It features a **load handling system and excellent loading capabilities**. It is a **robust, reliable** vehicle with excellent mobility on all types of terrains.